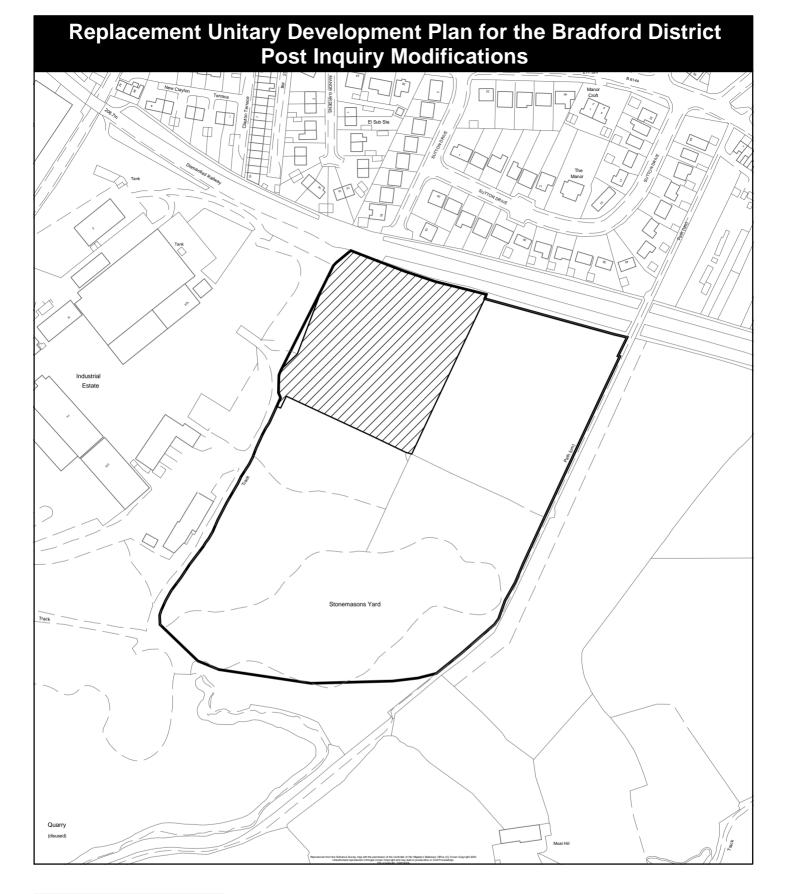

| Mod. reference<br>MOD/S/E/5  | <sup>Scale.</sup><br>1:2,500 | Key. Existing site boundary.                                                                        |
|------------------------------|------------------------------|-----------------------------------------------------------------------------------------------------|
| Site reference<br>S/E1.12    | Site Area.<br>1.09 Ha        | Area to be deleted from Employment Site and shown as a Bradford Wildlife Area.                      |
| Address<br>Manywells Quarry, | OS Grid Ref.<br>SE 0636      |                                                                                                     |
| Cullingworth.                |                              |                                                                                                     |
|                              | NORTH                        | © Crown copyright. All rights reserved.<br>City of Bradford Metropolitan District Council 100019304 |